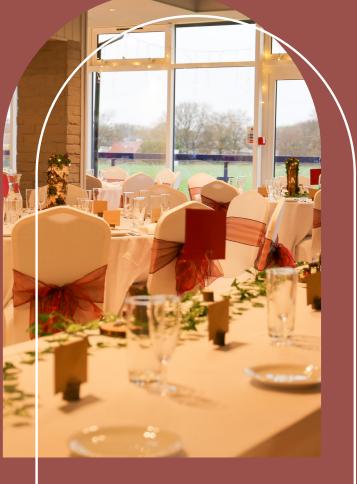

|   | from £500                                                        |          |                                                                                |
|---|------------------------------------------------------------------|----------|--------------------------------------------------------------------------------|
|   | Friday - Sunday                                                  | Price    | from £2,000                                                                    |
|   | All year round                                                   | Date     | Friday - Sunday                                                                |
|   | 19:30 - 00:00                                                    |          | May - August                                                                   |
| ; | Furniture in situ                                                | Time     | 14:00 - 01:00                                                                  |
|   | Late licence until 01:00 (£100)                                  | Includes | Late licence until 01:00<br>White table linen & chair covers                   |
|   | Welcome drinks                                                   |          | Standard centre pieces                                                         |
|   | Guest lists under 80 -                                           |          | Easel for a welcome sign<br>A glass of wine for each seated guests             |
|   | we offer in-house buffets<br>starting from £15 per head          |          | Prosecco to toast the newlyweds                                                |
|   | Guest lists over 80 - we outsource                               | Extras   | Welcome drinks                                                                 |
|   | catering. 3 course meals, hog roasts,<br>BBQs and more available | E 1      |                                                                                |
|   | (www.eventcateringgroup.co.uk)                                   | Food     | Guest lists under 80 - we offer in-house<br>buffets starting from £15 per head |
|   |                                                                  |          | Guest lists over 80 - we outsource                                             |
|   |                                                                  |          | catering. 3 course meals, hog roasts,<br>BBQs and more available               |
|   |                                                                  |          | (www.eventcateringgroup.co.uk)                                                 |
|   |                                                                  |          |                                                                                |